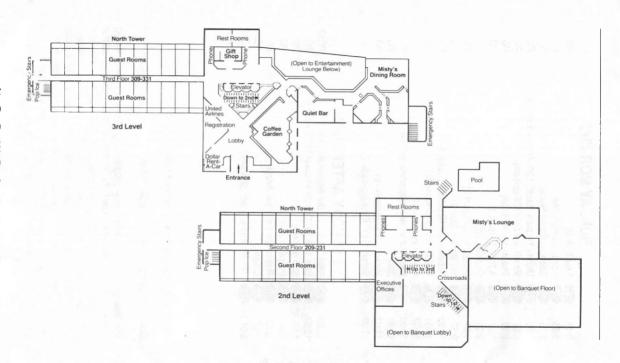

)            | PG13 |

Classic Channel programmed by Terrence Hatcher

Cult Classics programmed by Joel Getschman

The Japanese Animation (anime) video programming is brought to you by Project "Ray-ko", a group of dedicated video buffs and comic artists who banded together in 1991, and their counterpart and sibling group the J.A.O.C. (Japasnese Animation of Olympic College). Project "Ray-ko" and the J.A.O.C. presents an animation screening in Bremerton every 3rd Saturday of the month. Project "Ray-ko" is not an animation society or foundation nor any part of one. The name is a parody of of Project "A-ko". Project "Ray-ko" is "Mister Ray" Irish, Terrance "T-Bone" Hatcher, Dan Matanski, Brandon Graham, Robert Ketcherside, Eric Harding, Bonnie Harding, Ting, and a bunch of other cool folks.





Chase into Space © 1993 by Janny Wurts. Cover for the book by Gary Gygax, published by New Infinity Prod.